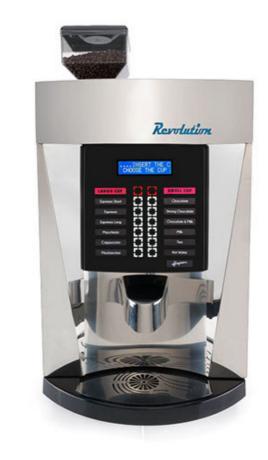

### F3 REVOLUTION GK

#### USER INTERFACE

LCD display , capacitive keyboard Service / programming internal keyboard Easy programming of drink menu Multilanguage selection

## DESIGN <

Stainless Steel Door

Structure varnished with epoxy-powder

Personalised drink menu

"table top" installation or requested additional base cabinet (opt)

#### TECHNICAL INFORMATION

Microprocessor electronic board, 24vdc devices

All functions are programmable directly from the keyboard

Counter to block the consumptions

#### CAPACITY

12 selections ( big cup + small cup) Choice of cup size

#### TECHNICAL DATA

Power: 1700 w Weight: 40 kg Dimension: L41 x H62 x P43 Voltage: 230/120v – 50/60hz

Designed and manufactured under license in Italy

Coffee Group

Soluble ي